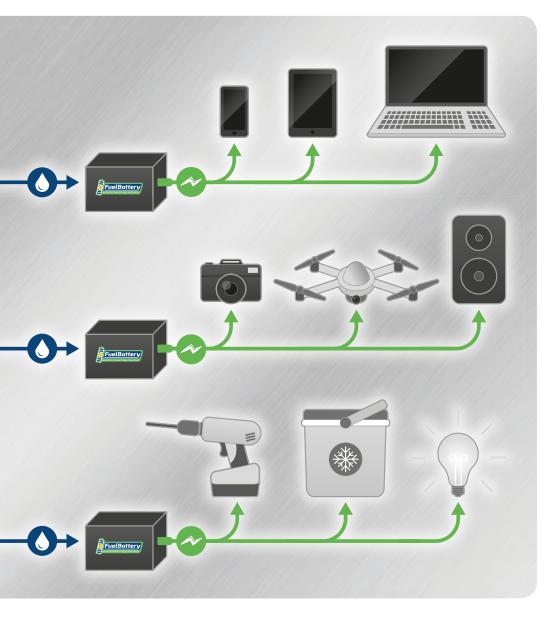

## FuelBattery HOW DOES IT WORK?

Your *FuelBattery* features a micro engine designed to operate on model car fuel. A powerful generator converts its force into usable electricity. *FuelBattery* provides you with a 12V power jack that is exactly the same size and as powerful as your average car cigarette lighter socket. Power anything from your phone-, tablet- or laptop-chargers to fridges, lights, pumps or whatever equipment you need.