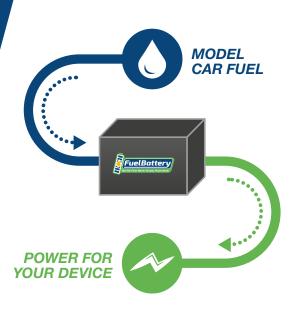

## FuelBattery HOW DOES IT WORK?

Your *FuelBattery* features a micro engine designed to operate on model car fuel. A powerful generator converts its force into usable electricity. *FuelBattery* provides you with a 12V power jack that is exactly the same size and as powerful as your average car cigarette lighter socket. Power anything from your phone-, tablet- or laptop-chargers to fridges, lights, pumps or whatever equipment you need.