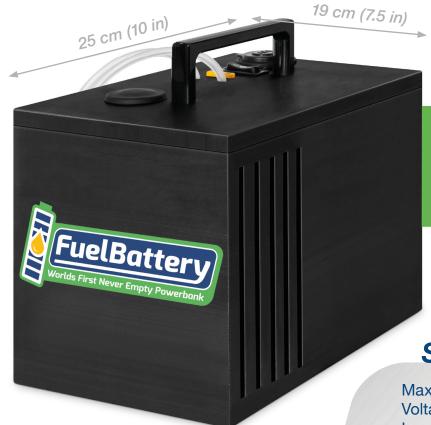

INDUSTRIAL
3D-PRINT
for highest quality

**SPECIFICATIONS** 

Max. Power: 100 W
Voltage: 12 V DC
Length: 25 cm (10 in)
Width: 19 cm (7.5 in)
Height: 20.5 cm (8 in)
Weight: 3 kg (6.6 lb)
Sound: 60 dB(A)
Amp. max.: 8 A

Amps cont.: 6 A

Fuel: 0.75 L/h (0.19 gal/h)

**FuelBattery** combines the benefits of a gas fueled generator with the compact size and weight of your average powerbank. Weighing just 3 kg (6.6 lb) the **FuelBattery** operates on standard model car fuel from the supermarket – charging (fueling) it up is a matter of seconds.

20.5 cm (8 in)